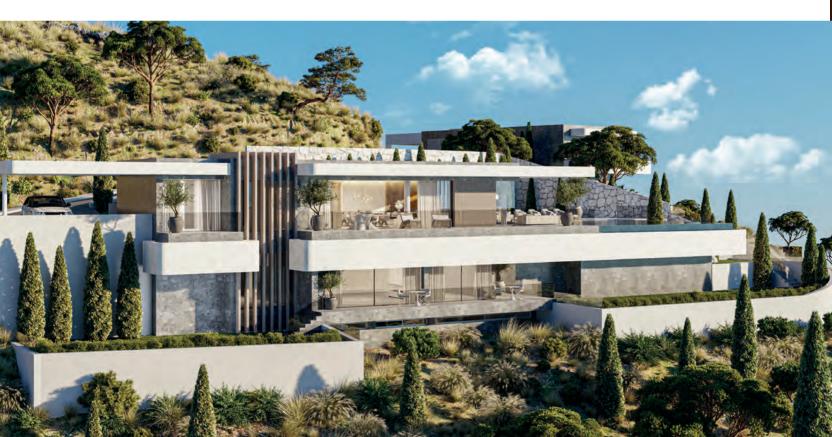

## DESIGNED FOR BETTER LIVING

This luxury development of 18 individually designed sustainable villas is situated in the exceptional location of Real de La Quinta, where the views towards Gibraltar and Africa are simply breathtaking. The villas lie between Marbella's La Concha mountain and the exclusive La Zagaleta Country Club & Golf estate. The estate borders a UNESCO nature reserve and is just 15 minutes from Marbella.

A DREAM LOCATION in Real de La Quinta, a new landmark residential country club resort where nature and the modern world coexist in perfect harmony. In the centre of this 200-hectare mountainside estate lies a spectacular 35,000 m<sup>2</sup> lake, a Lake Club with bar and restaurant, an executive golf course encircling the lake, a wellness centre, a running/cycling track, a boutique hotel, equestrian centre, tennis and padel courts and a small commercial area with shops. **CLEAR VIEWS** Generous, individual plots and carefully thought-out orientation of each villa ensures uninterrupted sea views and complete privacy. Everything has been designed around the view. Not just the development as a whole, but each villa is orientated perfectly on the plot to maximise the views. Inside each villa, nothing stands in the way of the view. Floor-to-ceiling windows slide back into the wall, to bring the living area out into the terrace.

WORLD-CLASS DESIGN These design-led homes will be quite unlike anything that has gone before. The interiors of all 18 villas have been designed individually. Each villa is unique. You can simply take your pick of the interior style that suits you best. Some villas are more conservative in colour choice, others are bolder. The furniture is either top brand names, or designed exclusively for each villa. The domotics and illumination is also world-class, making each house a truly smart home. 18 luxury sustainable homes set in an area of outstanding natural beauty, 15 minutes from Marbella